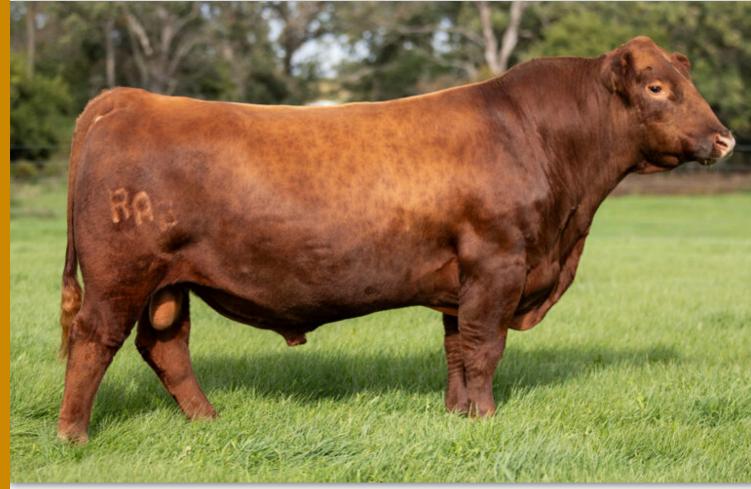

## **7AR100 BIEBER JUMPSTART** J137

From Bieber Red Angus Ranch, SD; Schuler-Olsen Ranches, NE; Twedt Red Angus, ND; Wedel Beef Genetics and Anderson Land and Cattle, KS

## Registration: 4463653

Tattoo: J137 Born: 1/20/21 Birth Weight: 84 lbs | ratio 102 Weaning Weight: 676 lbs | ratio 111 Yearling Weight: 1382 lbs | ratio 1226

BIEBER CL ATOMIC C218

## **BIEBER GALLEE 390G**

**BIEBER GALLEE 550D** 

- ▶ Phenotype, performance and carcass merit in one complete package
- A power bull loaded with muscle, depth of rib, and length of body in a 6.2 frame score
- ▶ This performance leader ranks near the top of the breed for WW, YW and ADG.
- ▶ JUMPSTART is a Red Angus sales leader at Select Sires that is being used in both purebred and crossbreeding programs where added performance, growth and phenotype are a
- JUMPSTART progeny reports are favorable. His calves exhibit added muscle shape and length of body with excellent performance.